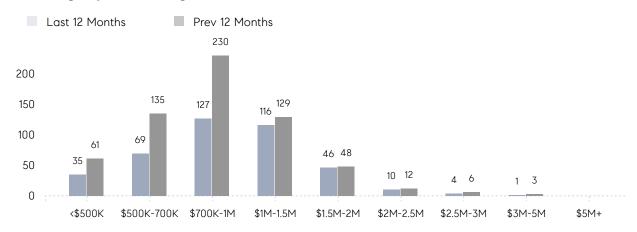

LD PRICE | \$1,231,636 | \$1,020,600 | 21%      |
|                | # OF CONTRACTS     | 12          | 16          | -25%     |
|                | NEW LISTINGS       | 18          | 27          | -33%     |
| Condo/Co-op/TH | AVERAGE DOM        | 12          | 62          | -81%     |
|                | % OF ASKING PRICE  | 100%        | 100%        |          |
|                | AVERAGE SOLD PRICE | \$470,000   | \$207,450   | 127%     |
|                | # OF CONTRACTS     | 0           | 3           | 0%       |
|                | NEW LISTINGS       | 0           | 4           | 0%       |
|                |                    |             |             |          |

# Westfield

### JANUARY 2023

### Monthly Inventory



### Contracts By Price Range



### Listings By Price Range



# COMPASS



Compass makes no representations or warranties, express or implied, with respect to future market conditions or prices of residential product at the time the subject property or any competitive property is complete and ready for occupancy or with respect to any report, study, finding, recommendation or other information provided by Compass herein. Moreover, no warranty, express or implied, is made or should be assumed regarding the accuracy, adequacy, completeness, legality, reliability, merchantability or fitness for a particular purpose of any information, in part or whole, contained herein. All material is presented with the understanding that Compass shall not be deemed to provide legal, accounting or other professional services. This is not intended to solicit the purch