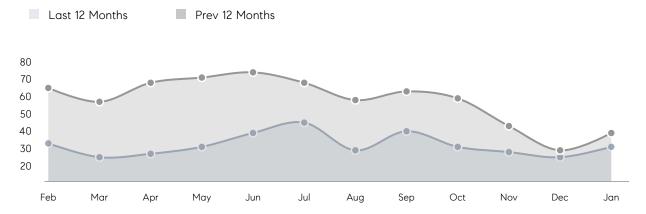

| 103%        |          |
|                | AVERAGE SOLD PRICE | \$1,231,636 | \$1,020,600 | 21%      |
|                | # OF CONTRACTS     | 12          | 16          | -25%     |
|                | NEW LISTINGS       | 18          | 27          | -33%     |
| Condo/Co-op/TH | AVERAGE DOM        | 12          | 62          | -81%     |
|                | % OF ASKING PRICE  | 100%        | 100%        |          |
|                | AVERAGE SOLD PRICE | \$470,000   | \$207,450   | 127%     |
|                | # OF CONTRACTS     | 0           | 3           | 0%       |
|                | NEW LISTINGS       | 0           | 4           | 0%       |
|                |                    |             |             |          |

# Westfield

### JANUARY 2023

### Monthly Inventory



### Contracts By Price Range



### Listings By Price Range



# COMPASS



Compass makes no representations or warranties, express or implied, with respect to future market conditions or prices of residential product at the time the subject property or any competitive property is complete and ready for occupancy or with respect to any report, study, finding, recommendation or other information provided by Compass herein. Moreover, no warranty, express or implied, is made or should be assumed regarding the accuracy, adequacy, completeness, legality, reliability, merchantability or fitness for a particular purpose of any information, in part or whole, contained herein. All material is presented with the understanding that Compass shall not be deemed to provide legal, accounting or other p