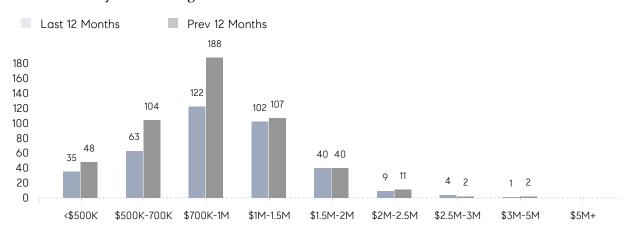

|
|                | AVERAGE SOLD PRICE | \$1,231,636 | \$1,020,600 | 21%      |
|                | # OF CONTRACTS     | 12          | 16          | -25%     |
|                | NEW LISTINGS       | 18          | 27          | -33%     |
| Condo/Co-op/TH | AVERAGE DOM        | 12          | 62          | -81%     |
|                | % OF ASKING PRICE  | 100%        | 100%        |          |
|                | AVERAGE SOLD PRICE | \$470,000   | \$207,450   | 127%     |
|                | # OF CONTRACTS     | 0           | 3           | 0%       |
|                | NEW LISTINGS       | 0           | 4           | 0%       |
|                |                    |             |             |          |

# Westfield

### JANUARY 2023

### Monthly Inventory



### Contracts By Price Range



### Listings By Price Range



# COMPASS



Compass makes no representations or warranties, express or implied, with respect to future market conditions or prices of residential product at the time the subject property or any competitive property is complete and ready for occupancy or with respect to any report, study, finding, recommendation or other information provided by Compass herein. Moreover, no warranty, express or implied, is made or should be assumed regarding the accuracy, adequacy, completeness, legality, reliability, merchantability or fitness for a particular purpose of any information, in part or whole, contained herein. All material is presented with the understanding that Compass shall not be deemed to provide legal, accounting or other professional services. This is no